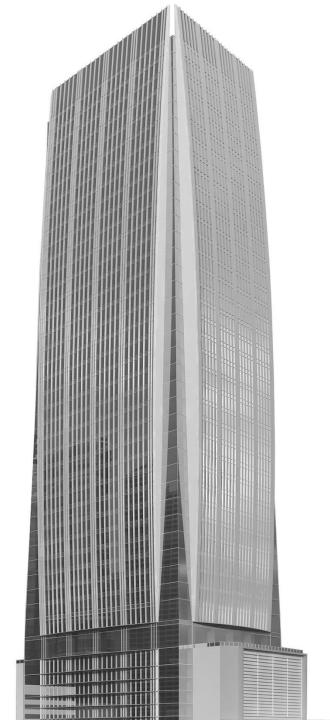

Altaire is the 12th brightest star in the night sky and the brightest star in the constellation Aquila the Eagle, or Alpha Aquila. It is a bow-shaped building that sits along Malugay Street, in the Central Business District.

Altaire stands on a 6,111 sqm area, shining 45 stories high above ground. Innoland's first iconic grade-A pure office building in Makati is thoughtfully designed to hold high and low zones plus retail spaces. It also aims to gain LEED certification.

# ARCHITECT'S PERSPECTIVE

## ARCHITECT'S PERSPECTIVE

### ARCHITECT'S PERSPECTIVE