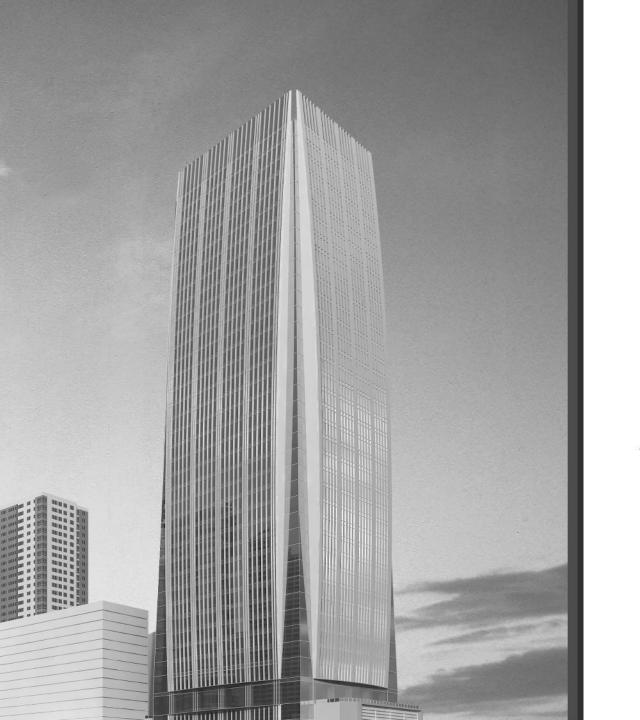

Altaire is the 12th brightest star in the night sky and the brightest star in the constellation Aquila the Eagle, or Alpha Aquila. It is a bow-shaped building that sits along Malugay Street, in the Central Business District.

Altaire stands on a 6,111 sqm area, shining 45 stories high above ground. Innoland's first iconic grade-A pure office building in Makati is thoughtfully designed to hold high and low zones plus retail spaces. It also aims to gain LEED certification.

# ARCHITECT'S PERSPECTIVE

## ARCHITECT'S PERSPECTIVE

### ARCHITECT'S PERSPECTIVE