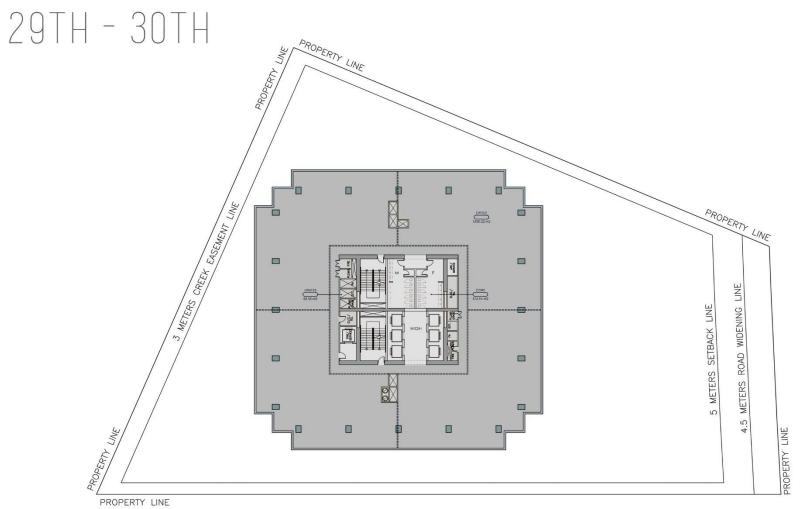

### SITE LOCATION

Malugay Street, Makati City

\* For presentation purposes only. Details are subject to change without prior notice.

<sup>\*</sup> For presentation purposes only. Details are subject to change without prior notice.

PROPERTY LINE

<sup>\*</sup> For presentation purposes only. Details are subject to change without prior notice.

<sup>\*</sup> For presentation purposes only. Details are subject to change without prior notice.

<sup>\*</sup> For presentation purposes only. Details are subject to change without prior notice.

<sup>\*</sup> For presentation purposes only. Details are subject to change without prior notice.

44TH PROPERTY LINE PROPERTY LINE METERS ROAD WIDENING LINE METERS SETBACK LINE 4.5 PROPERTY LINE PROPERTY LINE PROPERTY LINE